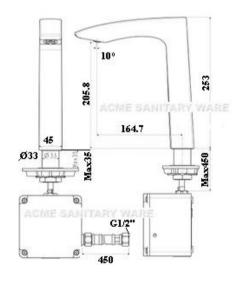

### SANITARY WARE SPECIFICATION SHEET

Item Descriptions American Standard (PRC) Chrome plated extended sensor faucet with Line-Sensor Technology, 6V alkaline battery DC L165 x W45 x H253 mm Dimensions CF-8507.D00.50 Model Chrome Plated Finish Manufacturer American Standard (PRC) Source Acme Sanitary Ware Co. Ltd Mr. Eric Wong / Mr. Don Yuen Contact Tel/Fax (852) 2388-7171 / (852) 2710-8012