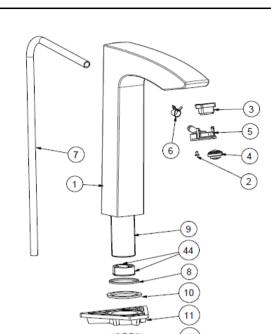

# American Standard

| No. | Part Code          | Part Des. (EN)                           | Qty. |
|-----|--------------------|------------------------------------------|------|
| 1   | FFZZ8507-A0050BDPL | Body For A36 Extended Lava. S            | 1    |
| 2   | FF1-CN521N00000269 | Screw for Minimalistic Slg Ho            | 1    |
| 3   | FF1-CN521S00000044 | Blue Bird Sensor                         | 1    |
| 4   | FF1-CN521A0002699P | Aerator PCA2.2gpm(45.2053.2.2            | 1    |
| 5   | FF1-CN521Z00000264 | Housing for Blue Bird Sensor             | 1    |
| 6   | FF1-CN521Z00000287 | Pipe Click for Sensor Faucet             | 1    |
| 7   | FF1-CN521T00000038 | LnS PVC Pipe                             | 1    |
| 8   | FF1-CN521G00000038 | Flat Washer ?41.5* ?37.5*2               | 1    |
| 9   | FF1-CN521J00000424 | SHANK A921899                            | 1    |
| 10  | FF1-CN521G00000035 | Flat Washer 48* 39*2.5                   | 1    |
| 11  | FF1-CN521Z00000062 | Plate for Minimalistic S-W Extended Bowl | 1    |
| 12  | FF1-CN521J00000500 | Washer                                   | 1    |
| 13  | FF1-CN521N00000296 | Nut M33*1.5 n=9 N                        | 1    |
| 14  | FF1-CN521J00000146 | Connector for control box                | 1    |
| 15  | FF1-CN521A0002599P | Regulator (58.7359.1)                    | 1    |
| 16  | FF1-CN521G00000034 | Flat Washer ?18.5* ?13*2                 | 1    |
| 17  | FF1-CN521S00000001 | Solenoid For Entry Level Sensor Line     | 1    |
| 18  | FF1-CN521N00000131 | screw                                    | 4    |
| 30  | FF1-CN521F00000048 | COVER                                    | 1    |
| 31  | FF1-CN521N00000239 | EJOT-PT-SCREW KB50*16(A918549            | 4    |
| 32  | FF1-CN521Z00000286 | CONTROL BOX                              | 1    |
| 33  | FF1-CN521G00000306 | New Grommet                              | 1    |
| 34  | FF1-CN521Z00000081 | Rubbler Plug for Control Box(            | 1    |
| 35  | FF1-CN521F00000181 | Fixing Board for Solenoid                | 1    |
| 36  | FF1-CN521Z00000080 | Rubbler plug for battery box             | 1    |
| 37  | FF1-CN521F00000059 | Cover for EL battery box(tran            | 1    |
| 38  | FF1-CN521G00000085 | Sealing washer for cover of b            | 1    |
| 39  | FF1-CN521S00000045 | Blue Bird PC Board DC                    | 1    |
| 40  | FF1-CN521G00000086 | Sealing washer for body of ba            | 1    |
| 41  | FF1-CN521Z00000057 | Body for EL battery box(trans            | 1    |
| 42  | FF1-CN521Z00000079 | Rubbler plug for control box             | 1    |
| 43  | FF1-CN521S00000023 | Alkaline Battery (AA)                    | 4    |
| 44  | FF1-CN521T00000008 | GS-1 In-Water Hose 1/2inch*45            | 1    |