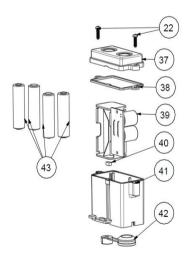

# American Standard

| No. | Part Code          | Part Des. (EN)                           | Qty. |
|-----|--------------------|------------------------------------------|------|
| 1   | FFZZ8507-A0050BDPL | Body For A36 Extended Lava. S            | 1    |
| 2   | FF1-CN521N00000269 | Screw for Minimalistic Slg Ho            | 1    |
| 3   | FF1-CN521S00000044 | Blue Bird Sensor                         | 1    |
| 4   | FF1-CN521A0002699P | Aerator PCA2.2gpm(45.2053.2.2            | 1    |
| 5   | FF1-CN521Z00000264 | Housing for Blue Bird Sensor             | 1    |
| 6   | FF1-CN521Z00000287 | Pipe Click for Sensor Faucet             | 1    |
| 7   | FF1-CN521T00000038 | LnS PVC Pipe                             | 1    |
| 8   | FF1-CN521G00000038 | Flat Washer ?41.5* ?37.5*2               | 1    |
| 9   | FF1-CN521J00000424 | SHANK A921899                            | 1    |
| 10  | FF1-CN521G00000035 | Flat Washer 48* 39*2.5                   | 1    |
| 11  | FF1-CN521Z00000062 | Plate for Minimalistic S-W Extended Bowl | 1    |
| 12  | FF1-CN521J00000500 | Washer                                   | 1    |
| 13  | FF1-CN521N00000296 | Nut M33*1.5 n=9 N                        | 1    |
| 14  | FF1-CN521J00000146 | Connector for control box                | 1    |
| 15  | FF1-CN521A0002599P | Regulator (58.7359.1)                    | 1    |
| 16  | FF1-CN521G00000034 | Flat Washer ?18.5* ?13*2                 | 1    |
| 17  | FF1-CN521S00000001 | Solenoid For Entry Level Sensor Line     | 1    |
| 18  | FF1-CN521N00000131 | screw                                    | 4    |
| 30  | FF1-CN521F00000048 | COVER                                    | 1    |
| 31  | FF1-CN521N00000239 | EJOT-PT-SCREW KB50*16(A918549            | 4    |
| 32  | FF1-CN521Z00000286 | CONTROL BOX                              | 1    |
| 33  | FF1-CN521G00000306 | New Grommet                              | 1    |
| 34  | FF1-CN521Z00000081 | Rubbler Plug for Control Box(            | 1    |
| 35  | FF1-CN521F00000181 | Fixing Board for Solenoid                | 1    |
| 36  | FF1-CN521Z00000080 | Rubbler plug for battery box             | 1    |
| 37  | FF1-CN521F00000059 | Cover for EL battery box(tran            | 1    |
| 38  | FF1-CN521G00000085 | Sealing washer for cover of b            | 1    |
| 39  | FF1-CN521S00000045 | Blue Bird PC Board DC                    | 1    |
| 40  | FF1-CN521G00000086 | Sealing washer for body of ba            | 1    |
| 41  | FF1-CN521Z00000057 | Body for EL battery box(trans            | 1    |
| 42  | FF1-CN521Z00000079 | Rubbler plug for control box             | 1    |
| 43  | FF1-CN521S00000023 | Alkaline Battery (AA)                    | 4    |
| 44  | FF1-CN521T00000008 | GS-1 In-Water Hose 1/2inch*45            | 1    |