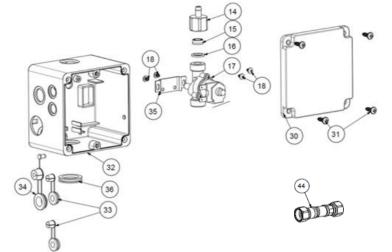

# American Standard

| No. | Part Code          | Part Des. (EN)                           | Qty. |
|-----|--------------------|------------------------------------------|------|
| 1   | FFZZ8507-A0050BDPL | Body For A36 Extended Lava. S            | 1    |
| 2   | FF1-CN521N00000269 | Screw for Minimalistic Slg Ho            | 1    |
| 3   | FF1-CN521S00000044 | Blue Bird Sensor                         | 1    |
| 4   | FF1-CN521A0002699P | Aerator PCA2.2gpm(45.2053.2.2            | 1    |
| 5   | FF1-CN521Z00000264 | Housing for Blue Bird Sensor             | 1    |
| 6   | FF1-CN521Z00000287 | Pipe Click for Sensor Faucet             | 1    |
| 7   | FF1-CN521T00000038 | LnS PVC Pipe                             | 1    |
| 8   | FF1-CN521G00000038 | Flat Washer ?41.5* ?37.5*2               | 1    |
| 9   | FF1-CN521J00000424 | SHANK A921899                            | 1    |
| 10  | FF1-CN521G00000035 | Flat Washer 48* 39*2.5                   | 1    |
| 11  | FF1-CN521Z00000062 | Plate for Minimalistic S-W Extended Bowl | 1    |
| 12  | FF1-CN521J00000500 | Washer                                   | 1    |
| 13  | FF1-CN521N00000296 | Nut M33*1.5 n=9 N                        | 1    |
| 14  | FF1-CN521J00000146 | Connector for control box                | 1    |
| 15  | FF1-CN521A0002599P | Regulator (58.7359.1)                    | 1    |
| 16  | FF1-CN521G00000034 | Flat Washer ?18.5* ?13*2                 | 1    |
| 17  | FF1-CN521S00000001 | Solenoid For Entry Level Sensor Line     | 1    |
| 18  | FF1-CN521N00000131 | screw                                    | 4    |
| 30  | FF1-CN521F00000048 | COVER                                    | 1    |
| 31  | FF1-CN521N00000239 | EJOT-PT-SCREW KB50*16(A918549            | 4    |
| 32  | FF1-CN521Z00000286 | CONTROL BOX                              | 1    |
| 33  | FF1-CN521G00000306 | New Grommet                              | 1    |
| 34  | FF1-CN521Z00000081 | Rubbler Plug for Control Box(            | 1    |
| 35  | FF1-CN521F00000181 | Fixing Board for Solenoid                | 1    |
| 36  | FF1-CN521Z00000080 | Rubbler plug for battery box             | 1    |
| 37  | FF1-CN521F00000059 | Cover for EL battery box(tran            | 1    |
| 38  | FF1-CN521G00000085 | Sealing washer for cover of b            | 1    |
| 39  | FF1-CN521S00000045 | Blue Bird PC Board DC                    | 1    |
| 40  | FF1-CN521G00000086 | Sealing washer for body of ba            | 1    |
| 41  | FF1-CN521Z00000057 | Body for EL battery box(trans            | 1    |
| 42  | FF1-CN521Z00000079 | Rubbler plug for control box             | 1    |
| 43  | FF1-CN521S00000023 | Alkaline Battery (AA)                    | 4    |
| 44  | FF1-CN521T00000008 | GS-1 In-Water Hose 1/2inch*45            | 1    |