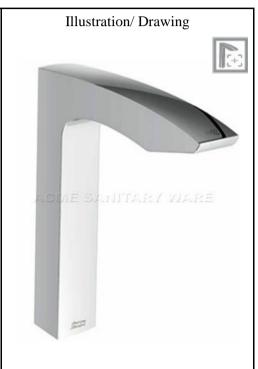

### SANITARY WARE SPECIFICATION SHEET

Item Descriptions American Standard (PRC) Chrome plated extended sensor faucet with Line-Sensor Technology, 6V alkaline battery DC L165 x W45 x H253 mm Dimensions CF-8507.D00.50 Model Chrome Plated Finish Manufacturer American Standard (PRC) Source Acme Sanitary Ware Co. Ltd Mr. Eric Wong / Mr. Don Yuen Contact Tel/Fax (852) 2388-7171 / (852) 2710-8012

acme@acmesanitary.com.hk

www.acmesanitary.com.hk

Line sensor at the spout With PCA aerator to ensure stable water flow under high pressure Safety stop at 59 sec 6V alkaline battery

E-mail

Website

- · Consisting of 64-light receiving elements mounted in a straight line at the spout, American Standard's Line Sensor comes equipped with Image Processing Technology to provide unmatched sensor precision compared to a conventional sensor faucet.
- The streamlined designed faucets also feature aerated water flow to prevent water splashing, offering you an unparalleled experience of both aesthetics and performance for your commercial projects.